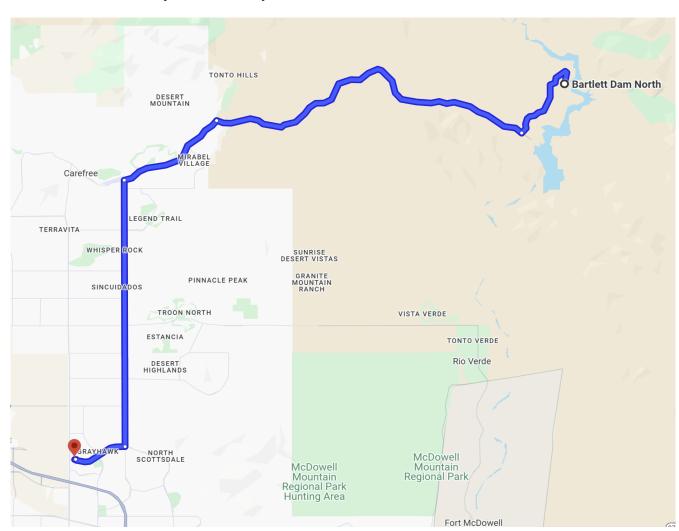

### Attachment 1 Map to Local Emergency Hospital

#### From SB Cove:

- Travel South on North Bartlett Dam Road ~4.3 miles to Bartlett Dam Road.
- Turn right and travel west on Bartlett Dam Road ~12.8 miles to Cave Creek Road.
- Continue southwest on Cave Creek Road ~4.2 miles to Pima Road.
- Travel south on Pima Road ~9.8 miles to Thompson Peak Parkway.
- Turn west on Thompson Peak Parkway and drive ~1.9 miles to HonorHealth on Scottsdale Healthcare Drive.