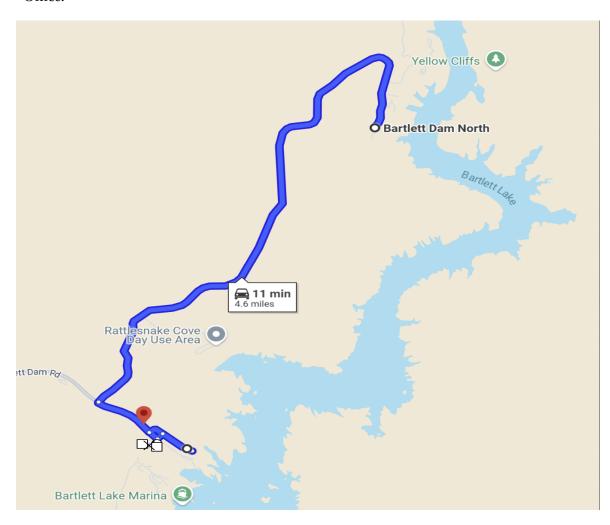

### Attachment 2 Map to Sheriff's Department

#### From Rattlesnake Cove:

- Travel west on Rattlesnake Cove Road to North Lake Road.
- Continue southwest (left) on North Lake Road for ~0.75 miles to Bartlett Lake Road.
- Turn left (southeast) on Bartlett Lake Road and drive ~0.5 miles to the stop sign.
- At the stop sign, turn left (northeast) on South Lake Road and continue to the Maricopa County Sheriff's Office.